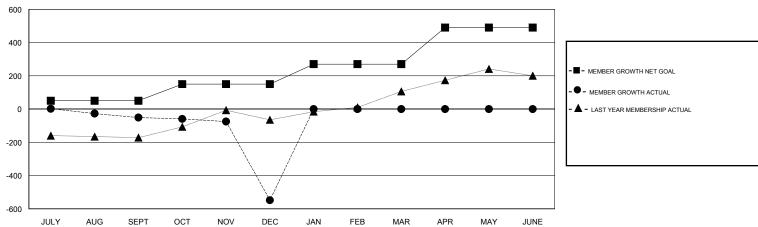

## GOALS AND ACTUAL MEMBERS CUMULATIVE

| DROPPED CLUBS: 18  DROPPED MEMBERS |     | 31 CLUBS OF 121 ADDED 1 OR MORE NEW MEMBERS | GENDER DISTRIBUTION           MALE         2,158 (74.29%           FEMALE         747 (25.71%)           Women Percentage Fiscal Year Goal: 30% | ,     |
|------------------------------------|-----|---------------------------------------------|-------------------------------------------------------------------------------------------------------------------------------------------------|-------|
| DECEASED                           | 7   | CLICK HERE FOR CUMULATIVE                   | TOTAL FAMILY UNIT MEMBERS                                                                                                                       | 1,010 |
| CLUB CANCELLED                     | 390 | MEMBERSHIP DATA                             |                                                                                                                                                 | 500   |
| OTHER                              | 276 |                                             | FAMILY MEMBERS PAYING HALF DUES                                                                                                                 | 533   |
| TOTAL                              | 673 |                                             |                                                                                                                                                 |       |