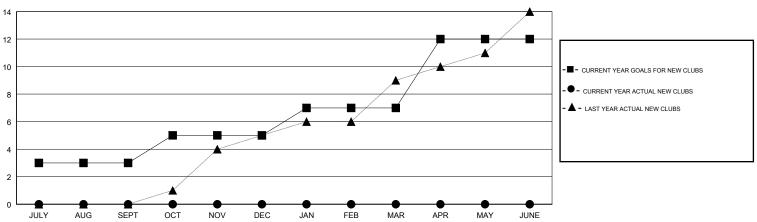

| 3             | 0         | 0             | JULY/AUG/SEPT         | 50                        | 141                     | 147                                          |
| OCT/NOV/DEC           | 2             | 0         | 18            | OCT/NOV/DEC           | 100                       | 37                      | 526                                          |
| JAN/FEB/MAR           | 2             | 0         | 0             | JAN/FEB/MAR           | 120                       | 0                       | 0                                            |
| APR/MAY/JUNE          | 5             | 0         | 0             | APR/MAY/JUNE          | 220                       | 0                       | 0                                            |

### GOALS AND ACTUAL NEW CLUBS CUMULATIVE



## GOALS AND ACTUAL MEMBERS CUMULATIVE



| DROPPED CLUBS: 18  DROPPED MEMBERS |     | 31 CLUBS OF 121 ADDED 1 OR MORE NEW MEMBERS | GENDER DISTRIBUTION           MALE         2,158 (74.29%           FEMALE         747 (25.71%)           Women Percentage Fiscal Year Goal: 30% | ,     |
|------------------------------------|-----|---------------------------------------------|-------------------------------------------------------------------------------------------------------------------------------------------------|-------|
| DECEASED                           | 7   | CLICK HERE FOR CUMULATIVE                   | TOTAL FAMILY UNIT MEMBERS                                                                                                                       | 1,010 |
| CLUB CANCELLED